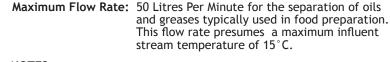

## CONSTRUCTION DETAILS \*

**Concrete:** 35 MPa at 28 Days, 5 to 8% Air Entrainment.

**Reinforcing:** 4 x 4 6/6 ww mesh in roof, walls, partition and floor. Eight extra 10 M bars around each roof access opening.

Minimum cover over reinforcing steel - 25 mm.

Weight: 6890 kg (Not Including Risers and Covers)

Capacity To Liquid Level: 2627 Litres

## **NOTES**

- 1. Standard access openings are 685 mm diameter.
- 2. AC300 precast concrete access riser with standard 500 x 500 mm clear opening hinged and lockable drip proof cover which facilitates removal of heavy grease build up. Note that these covers are not designed for traffic. See 'RISERS ACCESS COVERS FOR INTERCEPTORS' for other styles of cover.
- 3. Flexible watertight inlet and outlet pipe connectors to accommodate 100 mm diameter PVC pipe four places.
- 4. 100 mm PVC piping is standard galvanized or stainless steel piping available on request.

- This interceptor is **NOT** intended for use in **Stormwater Applications**.

Dimensions in mm N.T.S.

Commensurate with a 2 Metre burial in firm soil adjacent to an area of passenger vehicle traffic. Please consult with the factory before specifying this product for use in a traffic area.