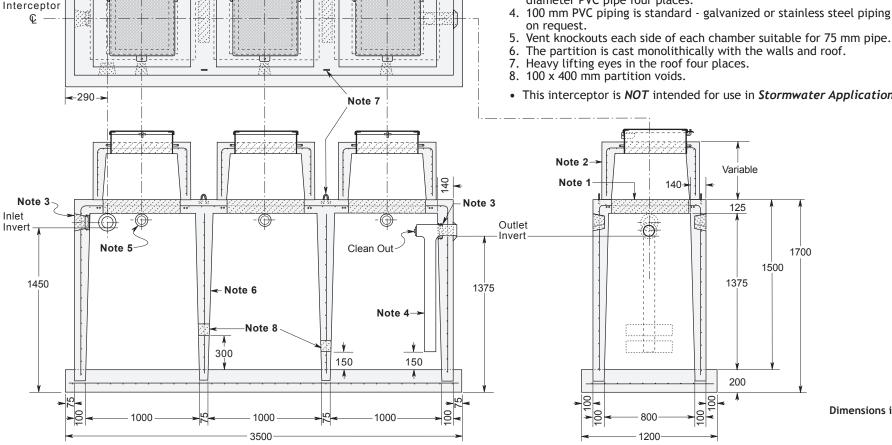

## CONSTRUCTION DETAILS \*

**Concrete:** 35 MPa at 28 Days, 5 to 8% Air Entrainment.

**Reinforcing:** 4 x 4 6/6 ww mesh in roof, walls, partition and floor. Eight extra 10 M bars around each roof access opening.

Minimum cover over reinforcing steel - 25 mm.

Weight: 6890 kg (Not Including Risers and Covers)

Capacity To Liquid Level: 2627 Litres

## **NOTES**

- 1. Standard access openings are 685 mm diameter.
- 2. AC300 precast concrete access riser with standard 500 x 500 mm clear opening hinged and lockable drip proof cover which facilitates removal of heavy grease build up. Note that these covers are not designed for traffic. See 'RISERS ACCESS COVERS FOR INTERCEPTORS' for other styles of cover.
- 3. Flexible watertight inlet and outlet pipe connectors to accommodate 100 mm diameter PVC pipe four places.
- 4. 100 mm PVC piping is standard galvanized or stainless steel piping available on request.

- This interceptor is **NOT** intended for use in **Stormwater Applications**.

Dimensions in mm N.T.S.

Commensurate with a 2 Metre burial in firm soil adjacent to an area of passenger vehicle traffic. Please consult with the factory before specifying this product for use in a traffic area.