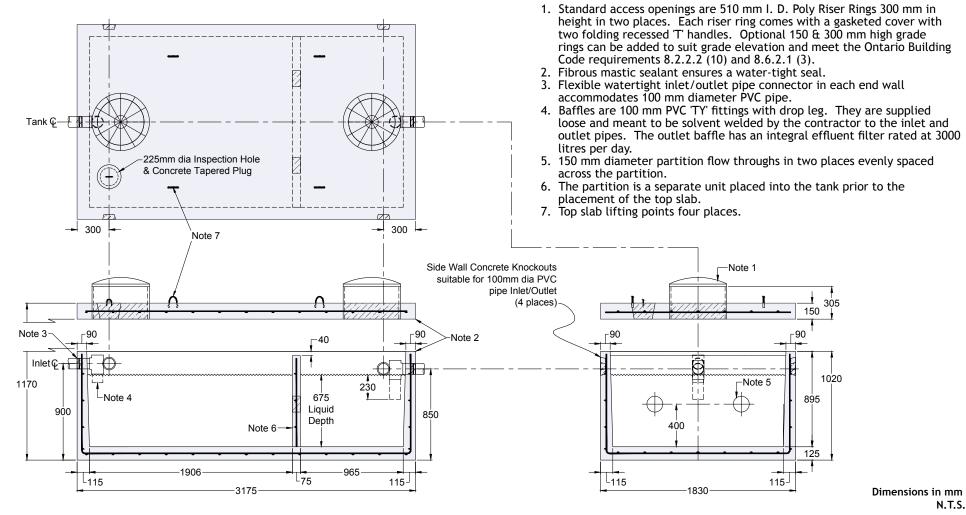

# 3150 LITRE TWO COMPARTMENT PRECAST SEPTIC TANK MODEL \$3.15L

## LOW PROFILE

# CONSTRUCTION DETAILS\*

Concrete: 35 MPa at 28 Days, 5 to 8% Air Entrainment.

Reinforcing: 4 x 4 6/6 ww mesh in walls and partition. 10 M bars at 200 mm centres each way in top slab and floor. Four extra 10 M bars around each roof access opening. Minimum cover over reinforcing steel - 25 mm. WILKINSON HEAVY PRECAST LIMITED

#### DUNDAS, ONTARIO

1-800-263-8503

Weight: Top Slab 2170 kg Tank Section 4160 kg Total 6330 kg

Actual Capacity: 4673 Litres Per Vertical Metre. 4160 Litres to Underside of Roof Slab. 3154 Litres to Invert of Outlet.

## NOTES

\*Product designed for a Maximum 1 Metre burial over the top slab in firm soil away from any area of vehicular traffic. For recommended installation procedures refer to Wilkinson \*\*NOTE: Since the liquid depth of this tank is less than 900mm it does not conform to CSA-B66.