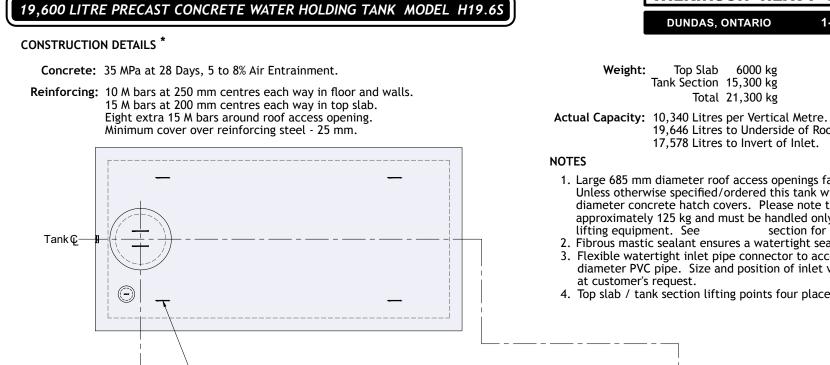

1-800-263-8503

19.646 Litres to Underside of Roof Slab. 17.578 Litres to Invert of Inlet.

- 1. Large 685 mm diameter roof access openings facilitate tank maintenance. Unless otherwise specified/ordered this tank will be shipped with 840 mm diameter concrete hatch covers. Please note that each cover weighs approximately 125 kg and must be handled only with suitable mechanical section for available options.
- 2. Fibrous mastic sealant ensures a watertight seal.

3. Flexible watertight inlet pipe connector to accommodate 100 mm diameter PVC pipe. Size and position of inlet void can be modified

away from any area of vehicular traffic.

N.T.S.