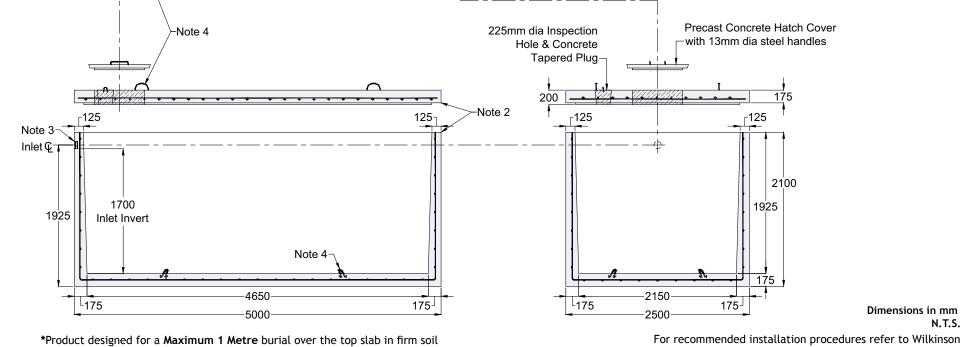

1-800-263-8503

19.646 Litres to Underside of Roof Slab. 17.578 Litres to Invert of Inlet.

- 1. Large 685 mm diameter roof access openings facilitate tank maintenance. Unless otherwise specified/ordered this tank will be shipped with 840 mm diameter concrete hatch covers. Please note that each cover weighs approximately 125 kg and must be handled only with suitable mechanical section for available options.
- 2. Fibrous mastic sealant ensures a watertight seal.

3. Flexible watertight inlet pipe connector to accommodate 100 mm diameter PVC pipe. Size and position of inlet void can be modified

away from any area of vehicular traffic.

N.T.S.