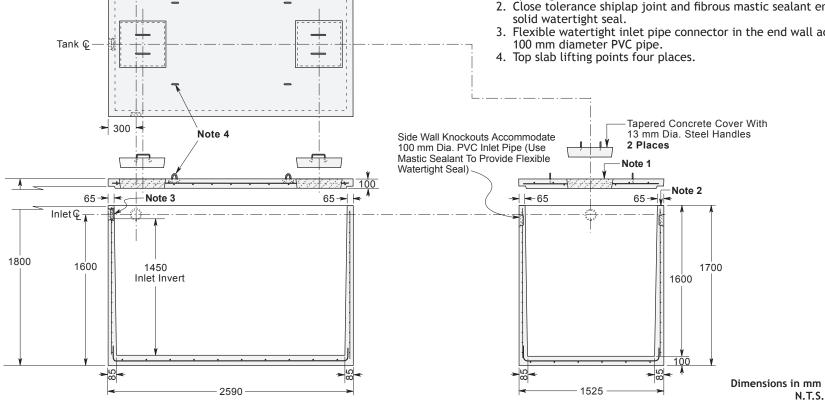

## **NOTES**

- 1. Standard access openings are square, have tapered sides and minor opening dimensions of 460 x 460 mm.
- 2. Close tolerance shiplap joint and fibrous mastic sealant ensures a solid watertight seal.
- 3. Flexible watertight inlet pipe connector in the end wall accommodates

\* Commensurate with a 1 Metre burial over the top slab in firm soil away from any area of vehicular traffic.

For recommended installation procedures refer to Wilkinson Installation Guidelines.