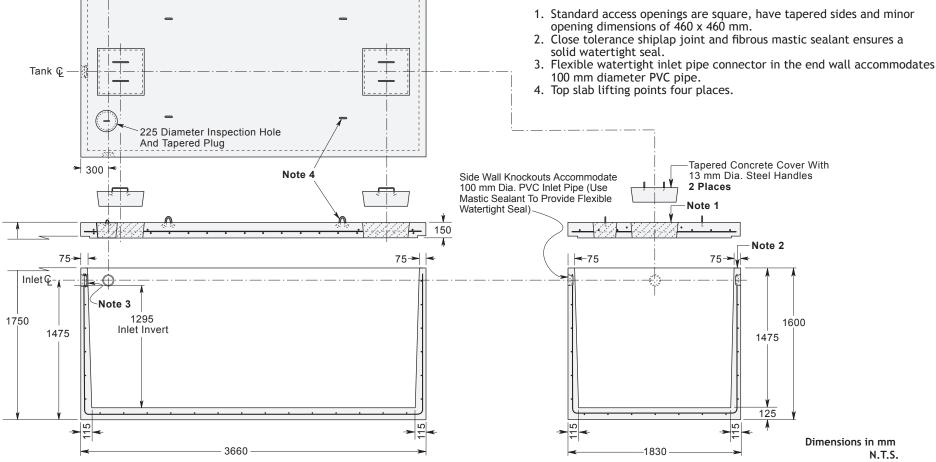

## CONSTRUCTION DETAILS \*

Concrete: 35 MPa at 28 Days, 5 to 8% Air Entrainment.

**Reinforcing:** 10 M bars at 250 mm centres each way in walls and floor.

15 M bars at 200 mm centres each way in top slab. Four extra 15 M bars around each roof access opening.

8000 LITRE PRECAST WASTEWATER HOLDING TANK MODEL H8.3S

Minimum cover over reinforcing steel - 25 mm.

Weight: Top Slab 2450 kg

Tank Section 5750 kg Total 8200 kg

Actual Capacity: 5680 Litres Per Vertical Metre.

8378 Litres to Underside of Roof Slab.

7356 Litres to Invert of Inlet

- solid watertight seal.
- 100 mm diameter PVC pipe.

\* Commensurate with a 1 Metre burial over the top slab in firm soil away from any area of vehicular traffic.