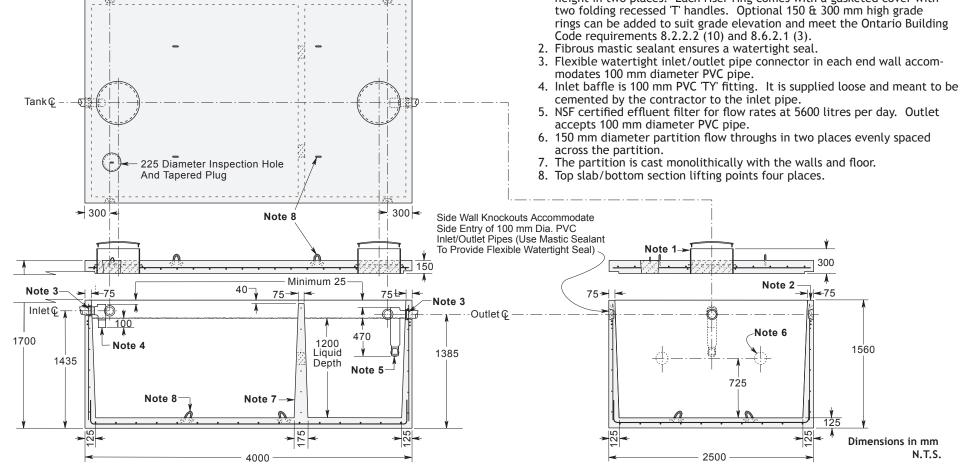

## 10,000 LITRE TWO COMPARTMENT PRECAST SEPTIC TANK MODEL S10S

WILKINSON HEAVY PRECAST LIMITED

**DUNDAS, ONTARIO** 

905-628-5611

www.wilkinsonheavyprecast.com

Concrete: 35 MPa at 28 Days, 5 to 8% Air Entrainment.

**Reinforcing:** 10 M bars at 250 mm centres each way in walls; horizontally

in partition.

CONSTRUCTION DETAILS \*

15 M bars at 200 mm centres each way in top slab. 15 M bars at 250 mm centres each way in floor. Four extra 15 M bars around each roof access opening. Minimum cover over reinforcing steel - 25 mm.

Weight: Top Slab 3760 kg Tank Section 8750 kg Total 12,140 kg

**Actual Capacity:** 8437 Litres Per Vertical Metre.

12.107 Litres to Underside of Roof Slab. 10.124 Litres to Invert of Outlet.

## **NOTES**

- 1. Standard access openings are 510 mm I. D. Poly Riser Rings 300 mm in height in two places. Each riser ring comes with a gasketed cover with two folding recessed 'T' handles. Optional 150 & 300 mm high grade Code requirements 8.2.2.2 (10) and 8.6.2.1 (3).
- cemented by the contractor to the inlet pipe.

\* Commensurate with a 1 Metre burial over the top slab in firm soil away from any area of vehicular traffic.

For recommended installation procedures refer to Wilkinson Installation Guidelines.