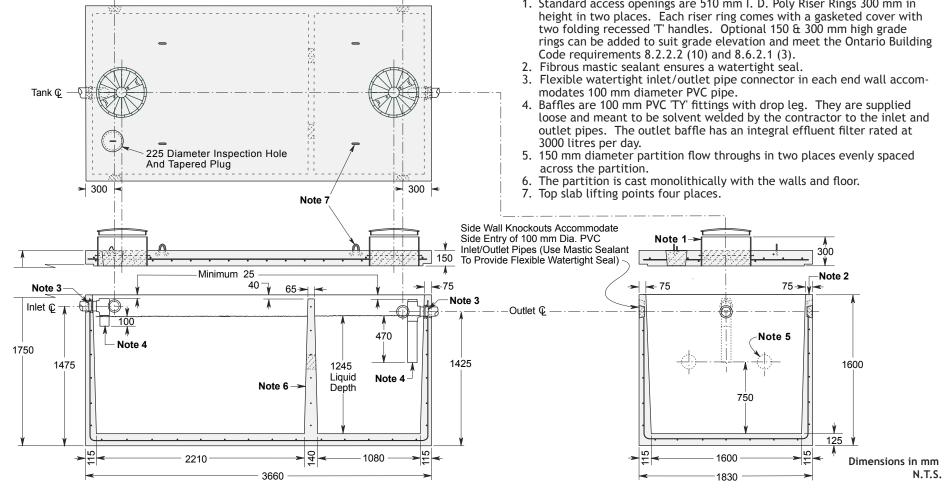

## NOTES

1. Standard access openings are 510 mm I. D. Poly Riser Rings 300 mm in height in two places. Each riser ring comes with a gasketed cover with two folding recessed 'T' handles. Optional 150 & 300 mm high grade Code requirements 8.2.2.2 (10) and 8.6.2.1 (3).