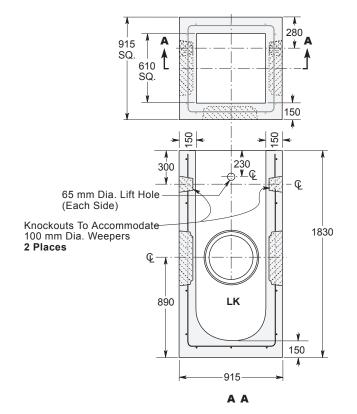

## PRECAST CATCH BASIN 150 mm Wall - 610 mm Square

## CONSTRUCTION DETAILS

Concrete: 35 MPa at 28 Days, 5 to 8% Air Entrainment.

Reinforcing: 10 M bars, cross-sectional area of steel greater than

185 mm<sup>2</sup>/ M each way.

Weight: 2300 kg

230 Dia. Outlet

Dimensions in mm N.T.S.