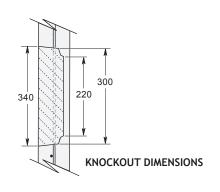

## CONSTRUCTION DETAILS

Concrete: 35 MPa at 28 Days, 5 to 8% Air Entrainment.

Reinforcing: 10 M bars, cross-sectional area of steel greater than

185 mm<sup>2</sup>/ M each way.

Weight: 2300 kg

230 Dia. Outlet

Dimensions in mm N.T.S.