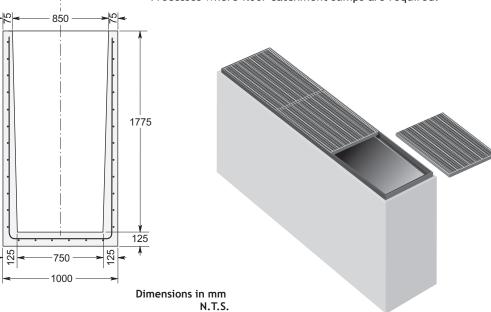

#### **FEATURES**

- Various types and designs of grating available.
- Frame cast with top perimeter of the unit or available separately.
- Flexible water tight pipe/wall connectors to suit project requirements.
- Large open design facilitates removal of accumulated sediment.

#### **CAPABILITIES**

- Traps heavy sediment and grit.
- When used in conjunction with various models of Wilkinson Oil Interceptors the final effluent needs minimal further treatment before being recycled or discharged directly into a municipal sewer.