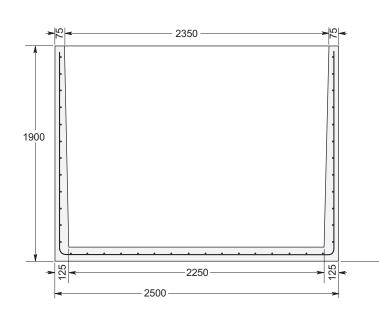

### CONSTRUCTION DETAILS

Concrete: 35 MPa at 28 Days, 5 to 8% Air Entrainment.

**Reinforcing:** 10 M bars at 150 mm centres each way in walls and floor.

Minimum cover over reinforcing steel - 25 mm.

Weight: 3725 kg (Concrete Only)