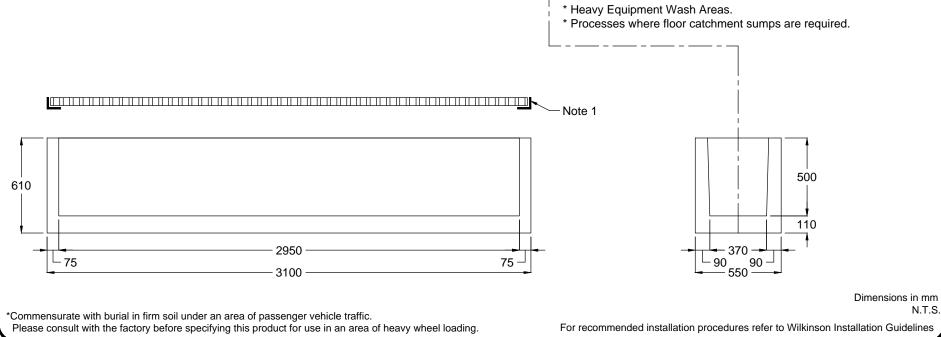

# PRECAST TRENCH DRAIN

#### CONSTRUCTION DETAILS \*

**Concrete:** 35 MPa at 28 days, 5 to 8% Air Entrainment.

**Reinforcing:** 10M bars @ 150mm centres each way in walls & floor. Minimum cover over reinforcing steel - 25mm.

Weight (Concrete Only): 1150kg

#### NOTES

- 1.Galvanized steel Angle Frame with Grating suitable for passanger vehical traffic areas (optional).
- 2. 100mm diameter PVC Baffle with Cleanout (optional).
- 3. Pipe connection suitable for 100mm diameter PVC or ABS pipe (optional).

#### **FEATURES**

- \* Various types and designs of grating available.
- \* Frame cast with top perimeter of the unit or available separately.
- \* Flexible water-tight pipe/wall connectors to suit project requirements.
- \* Large open design facilitates removal of accumulated sediment.

### APPLICATIONS

\* Car Washes.

WARNING! IMPROPER INSTALLATION ESPECIALLY IN SATURATED SOILS CAN RESULT IN THE STRUCTURAL FAILURE OF THIS PRODUCT