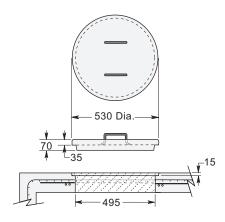

#### Precast Concrete Access Extension

**Bolted and Gasketed** Cast Iron Frame and Cover - OPSD Ref. - 401.03 See Page For Detail.