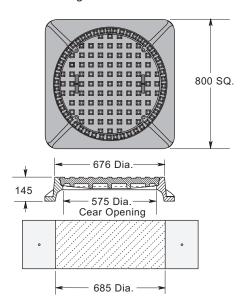

#### Precast Concrete Access Extension

for MODELS 230 (Formerly Model 100) and 575 (Formerly Model 260)

Cast Iron Frame and Gasketed Bolt Down Cover

Precast Concrete Hatch Cover

Accepts Precast Concrete Hatch Cover or Cast Iron Frame and Gasketed Bolt Down Cover.

## Precast Concrete Hatch Cover

Dimensions in mm N.T.S.

OPSD Ref. 401.03. Other Options:

Cover or Bolted and Gasketed Cast Iron Frame and Cover