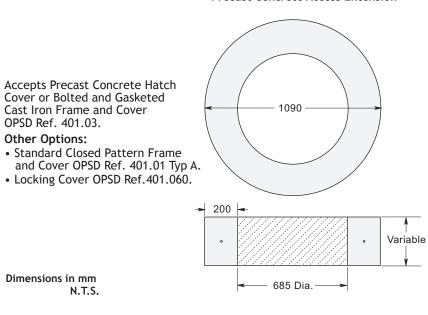

## Precast Concrete Hatch Cover

Dimensions in mm N.T.S.

OPSD Ref. 401.03. Other Options:

Cover or Bolted and Gasketed Cast Iron Frame and Cover