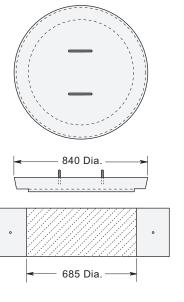

#### Precast Concrete Access Extension

for MODELS 230 (Formerly Model 100) and 575 (Formerly Model 260)

Cast Iron Frame and Gasketed Bolt Down Cover

Precast Concrete Hatch Cover

Accepts Precast Concrete Hatch Cover or Cast Iron Frame and Gasketed Bolt Down Cover.

#### Precast Concrete Access Extension

**Bolted and Gasketed** Cast Iron Frame and Cover - OPSD Ref. - 401.03 See Page For Detail.