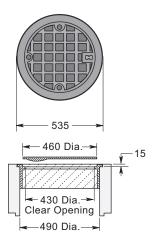

#### Precast Concrete Access Extension

for MODELS 230 (Formerly Model 100) and 575 (Formerly Model 260)

Cast Iron Frame and Gasketed Bolt Down Cover

Precast Concrete Hatch Cover

Accepts Precast Concrete Hatch Cover or Cast Iron Frame and Gasketed Bolt Down Cover.