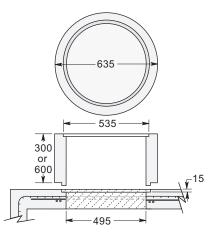

#### Precast Concrete Access Extension

for MODELS 230 (Formerly Model 100) and 575 (Formerly Model 260)

Cast Iron Frame and Gasketed Bolt Down Cover

Precast Concrete Hatch Cover

Accepts Precast Concrete Hatch Cover or Cast Iron Frame and Gasketed Bolt Down Cover.