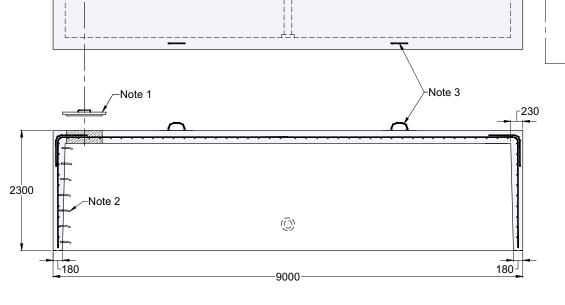

## NOTES

- Large 685 mm diameter roof access opening facilitates tank maintenance. Unless otherwise specified/ordered this tank will be shipped with a 840 mm diameter concrete hatch cover. Please note that the cover weighs approximately 125 kg and must be handled only with suitable mechanical lifting equipment. Please see section for available options.
- 2. Aluminum ladder rungs (optional).
- 3. Top lifting points four places.
- 4. 150 mm diameter Galvanized Steel Pipe Cross Beam. Stainless steel is optional.