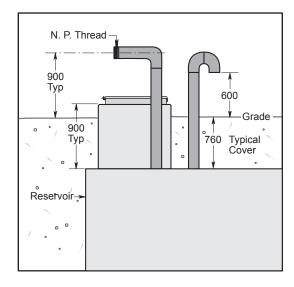

VOIR

WILKINSON HEAVY PRECAST LIMITED

**DUNDAS, ONTARIO** 

905-628-5611

www.wilkinsonheavyprecast.com

# **CONSTRUCTION DETAILS**

Concrete: 35 MPa at 28 Days, 5 to 8% Air Entrainment.



### **FEATURES**

- Draft pipe and vent are steel pipe sized to suit, hot dip galvanized after fabrication.
- Vent pipe incorporates a stainless steel insect screen.
- Precast concrete access riser with frame and hinged, drip proof and lockable cover.
- Aluminum ladder rungs to the floor.
- Draft pipe draws from 75 mm above tank floor.
- Typical tank capacities from 25,000 to 114,000 Litres.
- For more capacity special fittings can be provided to connect any number of tanks in series.
- Contact the factory for optional cross connection and ventilation configurations.

### TYPICAL APPURTENANCE DETAILS



Dimensions in mm N.T.S.

# TYPICAL SERIES CONNECTION