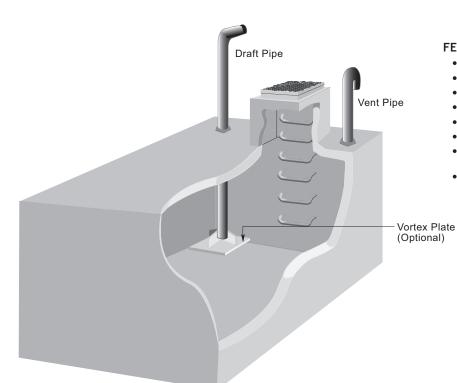

### **FEATURES**

- Draft pipe and vent are steel pipe sized to suit, hot dip galvanized after fabrication.
- Vent pipe incorporates a stainless steel insect screen.
- Precast concrete access riser with frame and hinged, drip proof and lockable cover.
- Aluminum ladder rungs to the floor.
- Draft pipe draws from 75 mm above tank floor.
- Typical tank capacities from 25,000 to 114,000 Litres.
- For more capacity special fittings can be provided to connect any number of tanks in series.
- Contact the factory for optional cross connection and ventilation configurations.