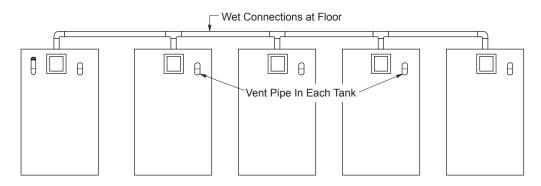

# TYPICAL SERIES CONNECTION

### **FEATURES**

- Draft pipe and vent are steel pipe sized to suit, hot dip galvanized after fabrication.
- Vent pipe incorporates a stainless steel insect screen.
- Precast concrete access riser with frame and hinged, drip proof and lockable cover.
- Aluminum ladder rungs to the floor.
- Draft pipe draws from 75 mm above tank floor.
- Typical tank capacities from 25,000 to 114,000 Litres.
- For more capacity special fittings can be provided to connect any number of tanks in series.
- Contact the factory for optional cross connection and ventilation configurations.