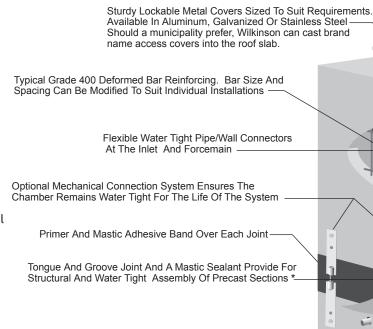

## **FEATURES**

- Wilkinson Heavy Precast maintains its own metal fabrication shop and can supply such custom appurtenances as maintenance platforms, safety railings, trash receptors, etc.
- A wide choice of sizes and capacities allows total flexibility of design.
- \* Close tolerances and the keying effect of true tongue and groove design helps to ensure watertightness at the joint between precast sections and adds to the chamber's ability to withstand external stresses and internal pressures. Both watertightness and strength can be further augmented by the addition of our mechanical connection system.