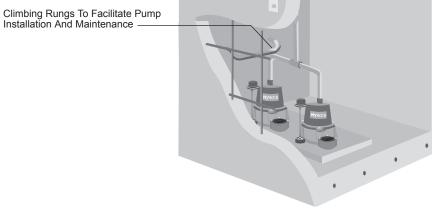

## **FEATURES**

- Wilkinson Heavy Precast maintains its own metal fabrication shop and can supply such custom appurtenances as maintenance platforms, safety railings, trash receptors, etc.
- A wide choice of sizes and capacities allows total flexibility of design.
- \* Close tolerances and the keying effect of true tongue and groove design helps to ensure watertightness at the joint between precast sections and adds to the chamber's ability to withstand external stresses and internal pressures. Both watertightness and strength can be further augmented by the addition of our mechanical connection system.