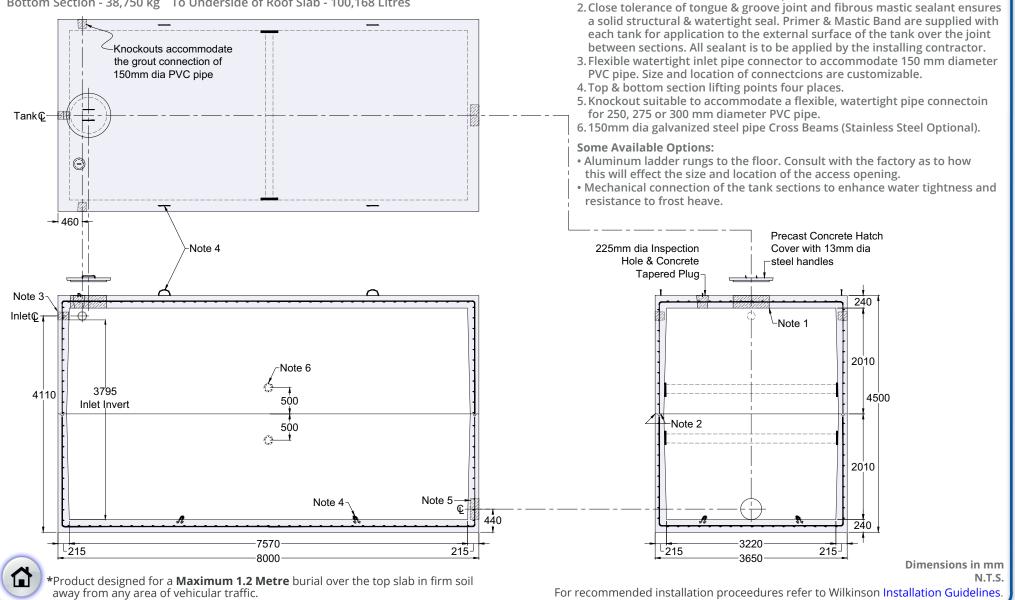

## 100,000 LITRE CONCRETE WATER HOLDING TANK MODEL H100S

## **CONSTRUCTION DETAILS:**

Concrete: 35 MPa at 28 Days, 5 to 8% Air Entrainment.

**Reinforcing:** Designed for a maximum 1.2 metre burial over the top slab in firm soil. Optional reinforcing for CHBDC vehicular loading available upon request.

WEIGHT:CAPACITY:Top Section - 38,750 kgPer Vertical Metre - 24,917 LtiresBottom Section - 38,750 kgTo Underside of Roof Slab - 100,168 Litres

NOTES:

November 15, 2021

WWW.WILKINSONHEAVYPRECAST.COM

1. Large 685 mm diameter roof access openings facilitate tank maintenance. Unless otherwise specified when ordered this tank will be shipped with

840 mm diameter concrete roof access cover only. Please see Access Riser

section for available riser & hatch options.

DUNDAS, ONTARIO 1-800-263-8503