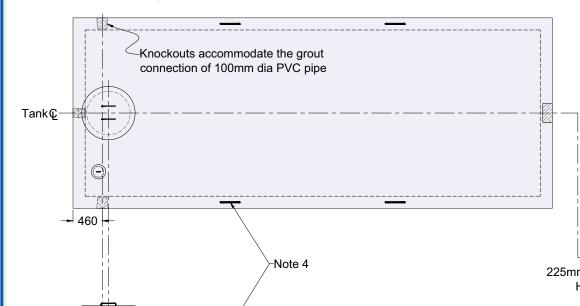

## **CONSTRUCTION DETAILS:**

Note 3

Inlet@-

2650

<sup>\_</sup>190

2375

Inlet Invert

Concrete: 35 MPa at 28 Days, 5 to 8% Air Entrainment.

WWW.WILKINSONHEAVYPRECAST.COM

**DUNDAS, ONTARIO 1-800-263-8503** 

- 2. Close tolerance of tongue & groove joint & fibrous mastic sealant ensures a solid structural and watertight seal. Primer & Mastic Band are supplied with each tank for application to the external surface of the tank over the joint between sections. All sealant is to be applied by the installing contractor.
- 3. Flexible watertight inlet pipe connector to accommodate 150 mm diameter PVC pipe. Size and location of connectcions are customizable.
- 4. Top section lifting points four places.
- 5. Bottom section lifting points four places.
- 6. Knockout suitable to accommodate a flexible, watertight pipe connectoin for 150 or 200 mm diameter PVC pipe.

225mm dia Inspection Precast Concrete Hatch Cover -with 13mm dia steel handles Hole & Concrete Tapered Plug-200 -Note 1 1300 3000 1300 200 2620 190 190-3000

\*Product designed for a **Maximum 1.2 Metre** burial over the top slab in firm soil away from any area of vehicular traffic.